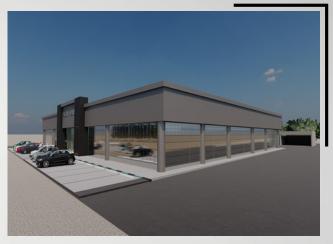

# SUPERMARKET

**Project Catagory**: SuperMarket & Car Wash

**Project Location:** Abu- Dhabi

**Project Tpe:** New Construction

Project Area:: 53, 676 Sqft

**Deliverables:** Mechanical, Electrical, Plumbing Fire Protection