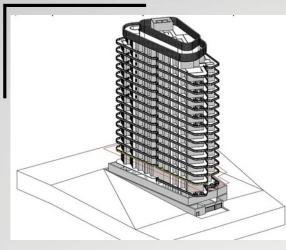

## WARDA TOWER

**Project Catagory**: Residential & Office Units

## Project Location::

Cameroon

**Project Tpe:** New Construction

**Project Area:** 272,000 Sqft

**Deliverables:** Mechanical, Electrical, Plumbing