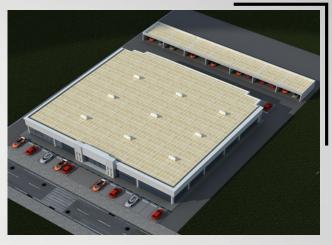

# SUPERMARKET

**Project Catagory**: SuperMarket & Car Wash

**Project Location:** Abu- Dhabi

**Project Tpe:** New Construction

Project Area:: 53, 676 Sqft

**Deliverables:** Mechanical, Electrical, Plumbing Fire Protection

## SUPERMARKET

**Project Catagory**: SuperMarket & Car Wash

**Project Location:** Abu- Dhabi

**Project Tpe:** New Construction

**Project Area:**: 57,000 Sqft

**Deliverables:** Mechanical, Electrical, Plumbing Fire Protection