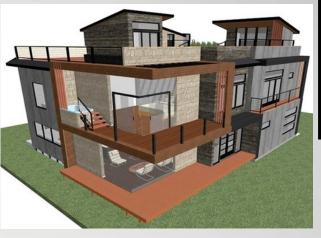

# **BISHOP TOWNHOUSES**

**Project Catagory**: Residential Units

**Project Location:** Dallas, Texas

**Project Tpe:** New Construction

Project Area:: 30,400 Sqft

### **Deliverables:**

Corrections in Mechanical, Electrical, Plumbing