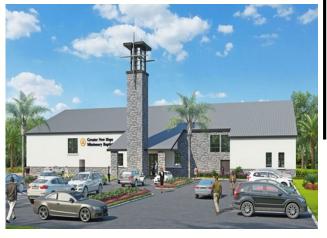

# **GREAT CHURCH**

**Project Catagory**: Church

**Project Location:** Dickinson, Texas

**Project Tpe:** New Construction

Project Area:: 22, 560 Sqft

**Deliverables:** Mechanical, Electrical, Plumbing

<u>+92 307 0588163</u>