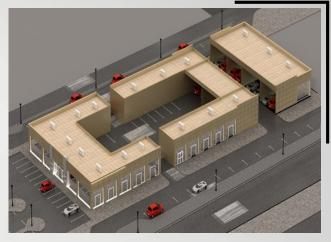

# **COMMERCIAL CENTER**

**Project Catagory**: Mixed Use Building

## Project Location::

Sector D-172, Islamabad,

**Project Tpe:**: New Construction

**Project Area:**: 40, 000 Sqft

### **Deliverables:**

Mechanical, Electrical, Plumbing Fire Protection