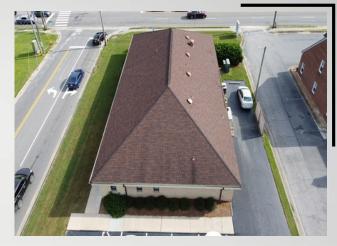

# OFFICE BUILDING

**Project Catagory**: Office Building

### **Project Location:**

Tsawwassen, Canada

**Project Tpe:**: New Construction

**Project Area:** 5,500 Sqft

**Deliverables:** Mechanical, Plumbing