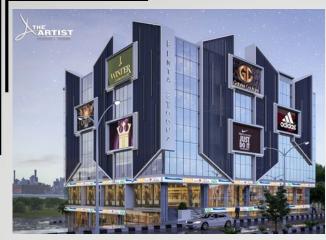

# **COMMERCIAL CENTER**

**Project Catagory**: Mixed Use Building

## Project Location::

Sector D-172, Islamabad,

**Project Tpe:**: New Construction

**Project Area:**: 40, 000 Sqft

### **Deliverables:**

Mechanical, Electrical, Plumbing Fire Protection