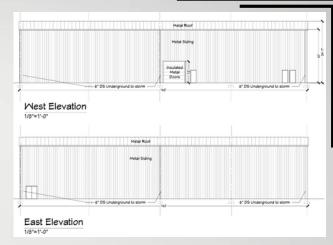

## WAREHOUSE

**Project Catagory**: Warehouse

Project Location::

Texas

**Project Tpe:** Renovation

Project Area:: 135,000 Sqft

**Deliverables:** Plumbing