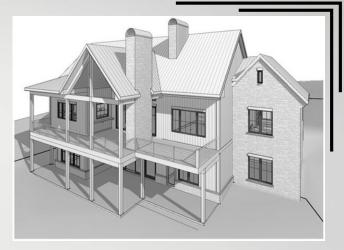

# PASCHALL

**Project Catagory**: Residential House

**Project Location:** Hartwell, Georgia

**Project Tpe:**: New Construction

Project Area:: 6,700 Sqft

**Deliverables:** Mechanical

<u>+92 307 0588163</u>

0