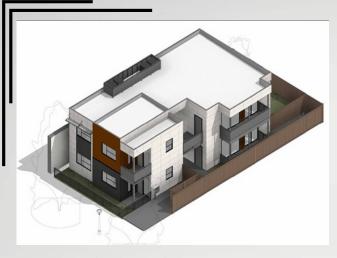

# **BISHOP TOWNHOUSES**

**Project Catagory**: Residential Units

**Project Location:** Dallas, Texas

**Project Tpe:** New Construction

Project Area:: 30,400 Sqft

### **Deliverables:**

Corrections in Mechanical, Electrical, Plumbing