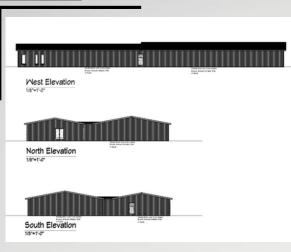

## WAREHOUSE

**Project Catagory**: Warehouse

Project Location::

Texas

**Project Tpe:** Renovation

Project Area:: 135,000 Sqft

**Deliverables:** Plumbing