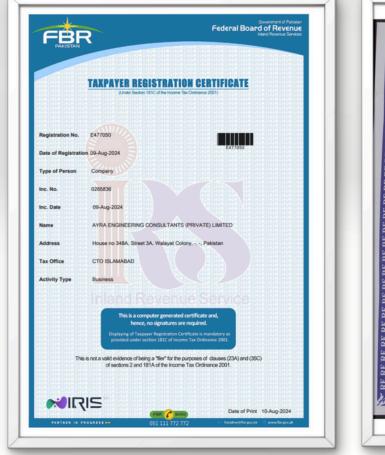

| NAME              | AYRA ENGINEERING CONSULTANTS PRIVATE LTD                              |
|-------------------|-----------------------------------------------------------------------|
| CONTACT           | +92 307 0588163                                                       |
| EMAIL             | <u>nabeel@ayraengineers.com</u><br><u>muhammadnabeel584@gmail.com</u> |
| REGISTRATION      | SECURITY & EXCHANGE COMMISION OF PAKISTAN<br>FEDERAL BOARD OF REVENUE |
| MANAGING DIRECTOR | ENGR. MUHAMMAD NABEEL                                                 |