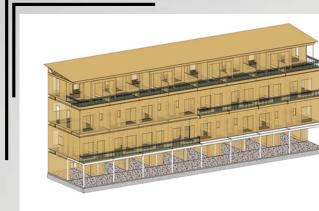

# **BISHOP TOWNHOUSES**

**Project Catagory**: Residential Units

**Project Location:** Dallas, Texas

**Project Tpe:** New Construction

Project Area:: 30,400 Sqft

### **Deliverables:**

Corrections in Mechanical, Electrical, Plumbing